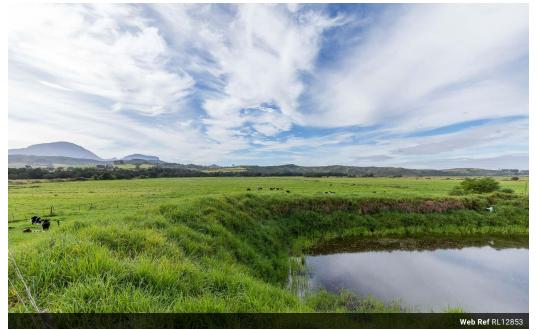

# DEVELOPED DAIRY FARM, RIVERSDALE

**a** 2

Dairy Farm in Riversdal, 75 hectares in size of which 55 hectares are under permanent sprinkler irrigation and consists of three respective title deeds 6 km from town. The current capacity of the farm is suitable to milk 250 cows from the irrigated grazing.

A three bedroom farmhouse, parlor, shed, workshop and three labourer houses are the buildings that are included. The irrigation water is under own pressure and no electricity needed to irrigate with little effort. The seller is a VAT vendor.