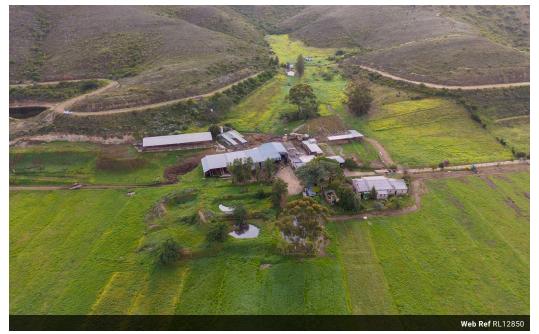

## ESTABLISHED DAIRY FARM, RIVERSDALE

**a** 2

High potential Dairy farm situated in an area that is well known for sustainable water supply that are gravity fed. The farm is 100 hectares in size with a total area of 45 hectares under permanent irrigation of which 10 hectares are under pivot irrigation and 35 hectares under sprinkler irrigation. The farm's water rights are registered with the Korente Vetterivier scheme and the quality is known to be of very good quality.

Infrastructure include a 3 bedroom farmhouse, 40 point parlor, 3 labourer houses, large shed and under roof area. The farm is 5 km from Riversdale and there is no public road through the farm. The irrigated grazing include a mixture of Kikuyu grass, Ryegrass and clover. Without having additional feeding and with the current grazing, the farm's milking capacity is 200 cows but could be increased in...

## Features

| Pets Allowed | Yes |          |     |            |                         |
|--------------|-----|----------|-----|------------|-------------------------|
| Interior     |     | Exterior |     | Sizes      |                         |
| Bedrooms     | 3   | Garages  | 2   | Floor Size | 300m <sup>2</sup>       |
| Bathrooms    | 2   | Pool     | Yes | Land Size  | 1,000,000m <sup>2</sup> |
| Kitchens     | 1   | Views    | Yes |            |                         |
| Recep. Rooms | 2   |          |     |            |                         |
| Studies      | 1   |          |     |            |                         |