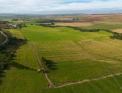

## ESTABLISHED DAIRY FARM, RIVERSDALE

**a** 2

High potential Dairy farm situated in an area that is well known for sustainable water supply that are gravity fed. The farm is 100 hectares in size with a total area of 45 hectares under permanent irrigation of which 10 hectares are under pivot irrigation and 35 hectares under sprinkler irrigation. The farm's water rights are registered with the Korente Vetterivier scheme and the quality is known to be of very good quality.

Infrastructure include a 3 bedroom farmhouse, 40 point parlor, 3 labourer houses, large shed and under roof area. The farm is 5 km from Riversdale and there is no public road through the farm. The irrigated grazing include a mixture of Kikuyu grass, Ryegrass and clover. Without having additional feeding and with the current grazing, the farm's milking capacity is 200 cows but could be increased in...