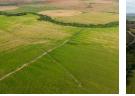

## ESTABLISHED DAIRY FARM, RIVERSDALE

**a** 2

High potential Dairy farm situated in an area that is well known for sustainable water supply that are gravity fed. The farm is 100 hectares in size with a total area of 45 hectares under permanent irrigation of which 10 hectares are under pivot irrigation and 35 hectares under sprinkler irrigation. The farm's water rights are registered with the Korente Vetterivier scheme and the quality is known to be of very good quality.

Infrastructure include a 3 bedroom farmhouse, 40 point parlor, 3 labourer houses, large shed and under roof area. The farm is 5 km from Riversdale and there is no public road through the farm. The irrigated grazing include a mixture of Kikuyu grass, Ryegrass and clover. Without having additional feeding and with the current grazing, the farm's milking capacity is 200 cows but could be increased in...