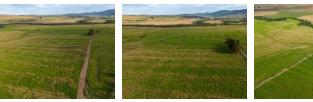

## ESTABLISHED DAIRY FARM, RIVERSDALE

**a** 2

High potential Dairy farm situated in an area that is well known for sustainable water supply that are gravity fed. The farm is 100 hectares in size with a total area of 45 hectares under permanent irrigation of which 10 hectares are under pivot irrigation and 35 hectares under sprinkler irrigation. The farm's water rights are registered with the Korente Vetterivier scheme and the quality is known to be of very good quality.

Infrastructure include a 3 bedroom farmhouse, 40 point parlor, 3 labourer houses, large shed and under roof area. The farm is 5 km from Riversdale and there is no public road through the farm. The irrigated grazing include a mixture of Kikuyu grass, Ryegrass and clover. Without having additional feeding and with the current grazing, the farm's milking capacity is 200 cows but could be increased in...