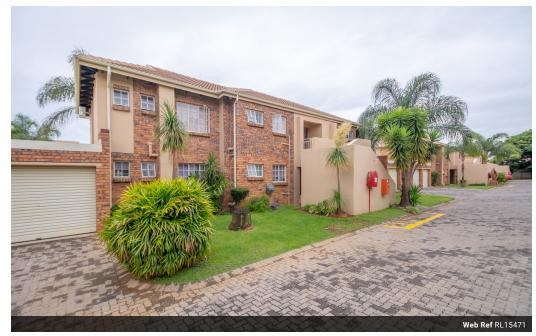

## Unbeatable Value! Neat 3 Bedroom apartment in Magalieskruin

Discover this spacious, well-designed 1st floor apartment in a sought-after neighbourhood. Featuring tiled floors throughout, it offers three bedrooms with built-in cupboards and curtain rails. The main bedroom boasts an ensuite bathroom with a shower, while the second bathroom includes a bath, both equipped with a toilet and basin. The open-plan kitchen seamlessly flows into the living and dining areas that open onto a private balcony. The complex provides 24-hour security, CCTV, gated access and on-site management, ensuring a safe, well-maintained environment. Enjoy the convenience of two lock-up garages, visitor parking and a delightful braai area in the complex garden. Located close to bus routes, shopping centres and top schools, this apartment offers easy access to everything you need. Ready for your personal touch -..