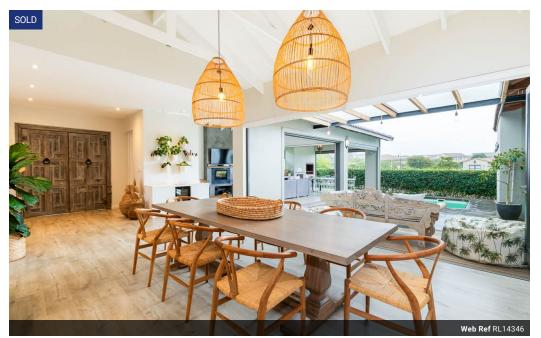

Joint Mandate.

Homes as immaculate as this are indeed rare. The attention to detail on all levels - space, proportion, finishes, lighting - is truly inspiring and imparts a sense of reassurance and comfort. Every detail has been carefully considered, right across the open-plan kitchen, living, and dining rooms, and into the bedrooms - beautiful cabinetry; considered use of sliding and stack-away doors; built-in beverage fridge, wood-burning fireplace, pizza oven, braai; remote-controlled blinds; extra-length doors for enhancement of spatial perception, plantation shutters. The list goes on.

A beautiful blend of form and function, the home provides a soothing and comfortable environment for its inhabitants, via three bedrooms and two bathrooms (one en-suite), to one side of the house, private from any potential entertaining in...