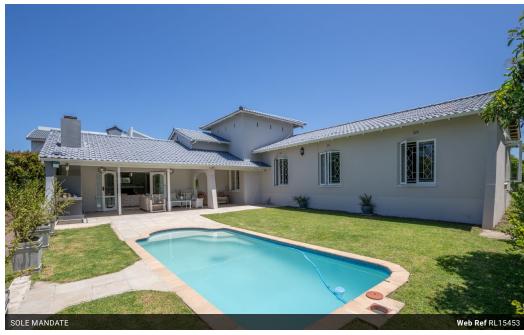

## Suburban Villa with Sprawling Grounds

Sole Mandate

Tucked away behind lush coastal greenery lies this suburban villa. Set on a double-sized stand in popular Upper Robberg, the feeling is expansive and private. From the driveway to the reception area, the spacious lounge, sizeable bedrooms and tranquil covered patio, where better to settle and express yourself in Plettenberg Bay?

The main home is perfect for an average sized family, with 3 bedrooms and 2 bathrooms. The kitchen, while separate from the living areas, is adequately sized with all the necessaries. The rooms are on the northern wing of the house, giving space and privacy from the living and entertainment areas. The double garage has been converted into an income producing short term rental suite which could also serve as an office or permanent residence for elderly parents or visitors. Or you could...

## **Features**

| Pets Allowed | Yes |                     |       |           |                     |
|--------------|-----|---------------------|-------|-----------|---------------------|
| Interior     |     | Exterior            |       | Sizes     |                     |
| Bedrooms     | 4   | Carports / Parkings | 4     | Land Size | 1,900m <sup>2</sup> |
| Bathrooms    | 3   | Security            | Yes   |           |                     |
| Kitchens     | 1   | Pool                | Yes   |           |                     |
| Recep. Rooms | 2   | Views               | False |           |                     |
| Furnished    | No  |                     |       |           |                     |