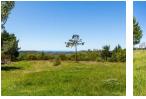

## 10Ha Farm For Sale in Roodefontein AH

Exclusive Sole Mandate.

This stunning property is situated in Jakkalskraal, a sought after area along the airport road. The property is 10,293 ha in extent and mostly useable land. Water is provided via a borehole which pumps 5000 litres an hour and there is also a dam. Electricity is 3 phase from Eskom. The land is arable and good for most any crop or tunnel farming. The property is fully fenced and has some fenced paddocks. There is good grazing for cattle, sheep and horses. The 360 degree views are unsurpassed, from Oyster Bay in the north east, Peak Formosa, Natures Valley, across the sea to the tip of Robberg in the south east and the Tsitsikama mountains in the north. If ever there was a small holding that has it all, this is it. There are currently three wooden houses on the property which have no plans and are not...