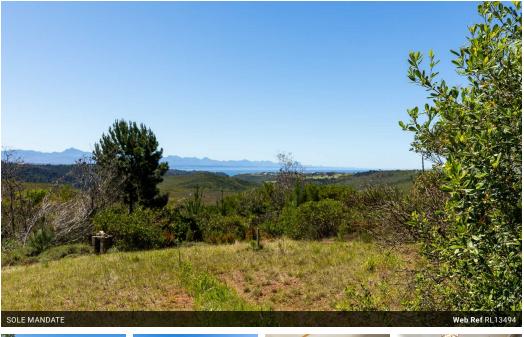

## 10Ha Farm For Sale in Roodefontein AH

Exclusive Sole Mandate.

This stunning property is situated in Jakkalskraal, a sought after area along the airport road. The property is 10,293 ha in extent and mostly useable land. Water is provided via a borehole which pumps 5000 litres an hour and there is also a dam. Electricity is 3 phase from Eskom. The land is arable and good for most any crop or tunnel farming. The property is fully fenced and has some fenced paddocks. There is good grazing for cattle, sheep and horses. The 360 degree views are unsurpassed, from Oyster Bay in the north east, Peak Formosa, Natures Valley, across the sea to the tip of Robberg in the south east and the Tsitsikama mountains in the north. If ever there was a small holding that has it all, this is it. There are currently three wooden houses on the property which have no plans and are not...