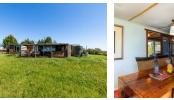

## 10Ha Farm For Sale in Roodefontein AH

Exclusive Sole Mandate.

This stunning property is situated in Jakkalskraal, a sought after area along the airport road. The property is 10,293 ha in extent and mostly useable land. Water is provided via a borehole which pumps 5000 litres an hour and there is also a dam. Electricity is 3 phase from Eskom. The land is arable and good for most any crop or tunnel farming. The property is fully fenced and has some fenced paddocks. There is good grazing for cattle, sheep and horses. The 360 degree views are unsurpassed, from Oyster Bay in the north east, Peak Formosa, Natures Valley, across the sea to the tip of Robberg in the south east and the Tsitsikama mountains in the north. If ever there was a small holding that has it all, this is it. There are currently three wooden houses on the property which have no plans and are not...

#### Features

| Pets Allowed | Yes |          |       |            |                   |
|--------------|-----|----------|-------|------------|-------------------|
| Interior     |     | Exterior |       | Sizes      |                   |
| Bedrooms     | 7   | Security | Yes   | Floor Size | 150m <sup>2</sup> |
| Bathrooms    | 5   | Pool     | No    | Land Size  | 10Ha              |
| Kitchens     | 3   | Views    | False |            |                   |
| Recep. Rooms | 5   |          |       |            |                   |
| Furnished    | No  |          |       |            |                   |