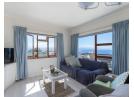

## Penthouse Apartment in Plett Central

This 2 bedroom 1 bathroom apartment is situated on the top floor in the block of flats known as Granada, on Oddlands Drive in Plettenberg Bay. Renovated beautifully with nothing to be done but to add your own sense of style. All the floors are new laminate flooring (except the bathroom) and some left over in a box. The kitchen has granite tops and plenty of cupboard space as well as an oven and hob for all your cooking requirements. The main bedroom is spacious and has built in cupboards and views over the sea from your bed. There is a well appointed shared bathroom with a bath/shower for both bedrooms. The lounge and dining area lead out onto the patio where you can appreciate 180 degree views of the mountains, sea, hills and even Keurbooms estuary. On hot summer days there is a roll out awning to protect you from the sun. The...