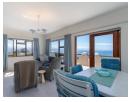

## Penthouse Apartment in Plett Central

This 2 bedroom 1 bathroom apartment is situated on the top floor in the block of flats known as Granada, on Oddlands Drive in Plettenberg Bay. Renovated beautifully with nothing to be done but to add your own sense of style. All the floors are new laminate flooring (except the bathroom) and some left over in a box. The kitchen has granite tops and plenty of cupboard space as well as an oven and hob for all your cooking requirements. The main bedroom is spacious and has built in cupboards and views over the sea from your bed. There is a well appointed shared bathroom with a bath/shower for both bedrooms. The lounge and dining area lead out onto the patio where you can appreciate 180 degree views of the mountains, sea, hills and even Keurbooms estuary. On hot summer days there is a roll out awning to protect you from the sun. The...