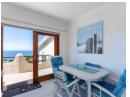

## Penthouse Apartment in Plett Central

This 2 bedroom 1 bathroom apartment is situated on the top floor in the block of flats known as Granada, on Oddlands Drive in Plettenberg Bay. Renovated beautifully with nothing to be done but to add your own sense of style. All the floors are new laminate flooring (except the bathroom) and some left over in a box. The kitchen has granite tops and plenty of cupboard space as well as an oven and hob for all your cooking requirements. The main bedroom is spacious and has built in cupboards and views over the sea from your bed. There is a well appointed shared bathroom with a bath/shower for both bedrooms. The lounge and dining area lead out onto the patio where you can appreciate 180 degree views of the mountains, sea, hills and even Keurbooms estuary. On hot summer days there is a roll out awning to protect you from the sun. The...