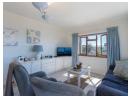

## Penthouse Apartment in Plett Central

This 2 bedroom 1 bathroom apartment is situated on the top floor in the block of flats known as Granada, on Oddlands Drive in Plettenberg Bay. Renovated beautifully with nothing to be done but to add your own sense of style. All the floors are new laminate flooring (except the bathroom) and some left over in a box. The kitchen has granite tops and plenty of cupboard space as well as an oven and hob for all your cooking requirements. The main bedroom is spacious and has built in cupboards and views over the sea from your bed. There is a well appointed shared bathroom with a bath/shower for both bedrooms. The lounge and dining area lead out onto the patio where you can appreciate 180 degree views of the mountains, sea, hills and even Keurbooms estuary. On hot summer days there is a roll out awning to protect you from the sun. The...