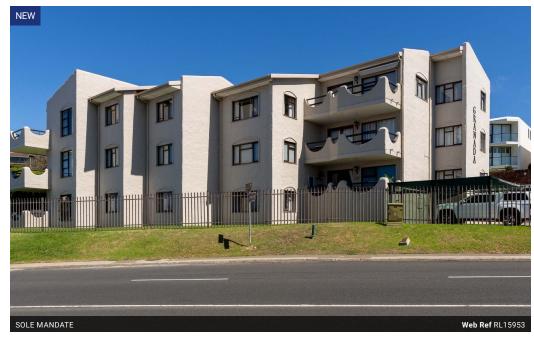

## Penthouse Apartment in Plett Central

This 2 bedroom 1 bathroom apartment is situated on the top floor in the block of flats known as Granada, on Oddlands Drive in Plettenberg Bay. Renovated beautifully with nothing to be done but to add your own sense of style. All the floors are new laminate flooring (except the bathroom) and some left over in a box. The kitchen has granite tops and plenty of cupboard space as well as an oven and hob for all your cooking requirements. The main bedroom is spacious and has built in cupboards and views over the sea from your bed. There is a well appointed shared bathroom with a bath/shower for both bedrooms. The lounge and dining area lead out onto the patio where you can appreciate 180 degree views of the mountains, sea, hills and even Keurbooms estuary. On hot summer days there is a roll out awning to protect you from the sun. The...