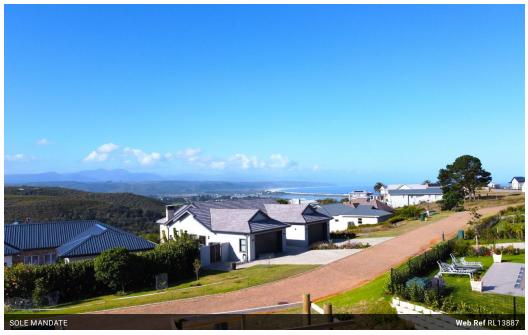

## Sunrise to Sunset Panorama

EXCLUSIVE SOLE MANDATE

North facing. Mountain view. Sunrise and sunset views. Sea and beach view from the first floor. Flat land. In an estate. What more could you ask for? The views are over established roof lines to the north, taking in huge blue skies and the Tsitsikamma mountain range, almost all the way west to where they join with the Outeniqua range. To the east and north east one can see the Keurboomstrand beach and sea, a glimpse of the lagoon, and to the west a Plett rarity - the sunset. The land itself is very gently sloped with easy access within one of Plett's premier lifestyle and security estates, Baron's View.