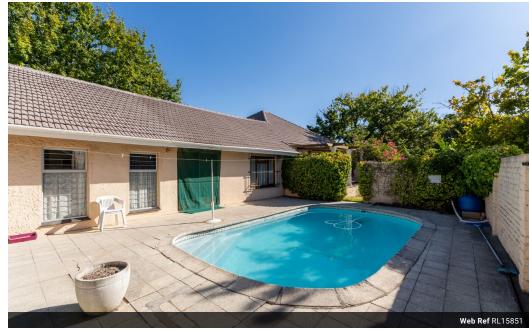

## Spacious Family Home with Flatlet & Pool

Welcome to this stunning 3-bedroom, 2-bathroom family home, perfectly designed for comfortable living and entertaining. The open-plan layout seamlessly connects the lounge, dining area, and neat kitchen, creating a warm and inviting atmosphere. A separate study provides the ideal space for remote work or a home office.

Adding incredible value, this property also includes a 2-bedroom flatlet with its own open-plan lounge and kitchen, perfect for extended family, guests, or rental income.

Enclosed braai room, ideal for year-round entertaining. Located in a sought-after area, this home is directly across from a beautiful park, offering a fantastic outdoor space for kids and pets to enjoy.

## Features

| Pets Allowed | Yes |          |       |           |       |
|--------------|-----|----------|-------|-----------|-------|
| Interior     |     | Exterior |       | Sizes     |       |
| Bedrooms     | 5   | Garages  | 2     | Land Size | 780m² |
| Bathrooms    | 3   | Security | No    |           |       |
| Kitchens     | 1   | Pool     | Yes   |           |       |
| Recep. Rooms | 2   | Views    | False |           |       |
| Studies      | 1   |          |       |           |       |
| Furnished    | No  |          |       |           |       |