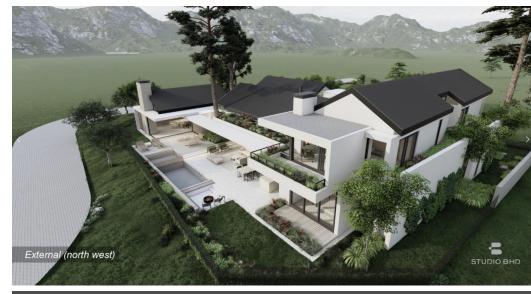

## Vacant Stand in Val de Vie Estate with Building Plans

Tucked away at the end of a peaceful cul-de-sac in Val de Vie Estate's sought-after Phase 1, this 1,357m² vacant stand presents a rare opportunity to craft your dream home in South Africa's most prestigious lifestyle estate.