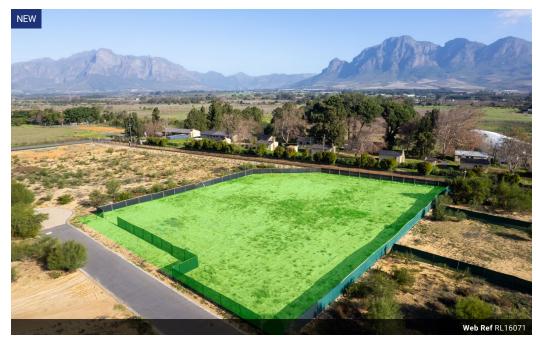

## Exceptional Vacant Stand in The Acres at Pearl Valley Golf & Country Estate

Joint Mandate

Set against the dramatic backdrop of the Drakenstein and Simonsberg mountains, this expansive 1334m² stand offers a rare opportunity to build your dream home in the prestigious The Acres at Pearl Valley Golf & Country Estate. Positioned in a quiet culde-sac with minimal through-traffic, this property ensures both privacy and easy access to estate amenities.

This level stand is fully serviced and ready for development, with ample space to design a spacious, light-filled residence tailored to your lifestyle. Whether you envision a modern family retreat or a stylish entertainer's haven, this stand presents the ideal canvas.

Enjoy uninterrupted mountain views, secure estate living, and access to world-class amenities including the Jack Nicklaus Signature Golf Course, top restaurants, wellness centres, equestrian...