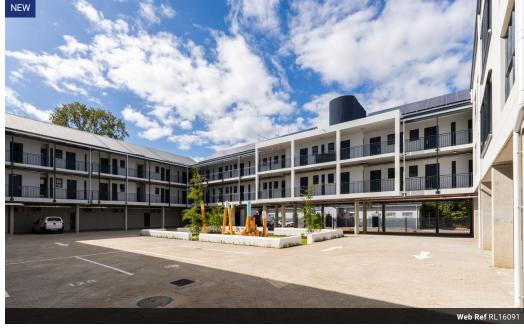

## Panoramic Views and Modern Luxuries in Paarl

This stunning studio apartment at 2 on Tabak apartments boasts breathtaking views of the Drakenstein Mountain Range and Simonsberg mountains. With modern finishes, wood color laminate floors, and granite kitchen tops, this light and sunny retreat is perfect for those seeking style and comfort.

Situated opposite Workshop 17, an upscale communal workspace, you'll enjoy an exclusive 25% discount on membership.

Secure and Convenient Undercover and secure parking 24-hour manned security Biometric access Solar backup during loadshedding Wi-Fi internet