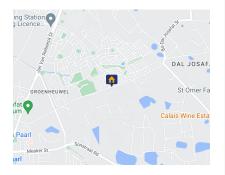

## Vacant Land - Drakenstein - Paarl East

This 7.5ha vacant land is situated in a fast developing area of Paarl East. This clean level plot is ideal for a new low-cost housing development. The property is very close to two Primary Schools, a Police Station, Shopping Mall and a hospital/clinic.