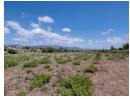

## Commercial Farm - Paarl

This commercial farm with fertile land is bordering the beautiful Paarl with Nederburg Wine Estate as neighbours and has stunning views of the Du Toitskloof mountains.

The total extent of the farm is 97ha. The property can also be sold as three separate farms with its own title deed.

The main farm size is 36 ha with 18.523 ha grapes and 17.5 ha lusern all under irrigation with 100 000m3 water rights.

The farm has a huge shed, a few smaller storerooms and 10 farmworker houses. Farm implements are also included in this sale.