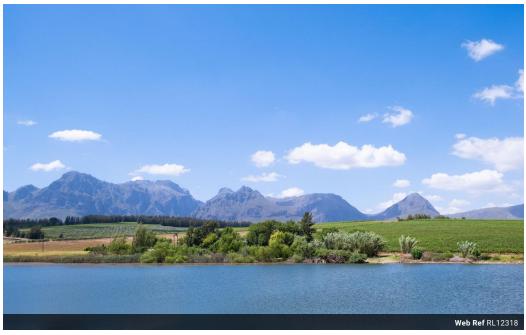

## Commercial Farm - Paarl

This commercial farm with fertile land is bordering the beautiful Paarl with Nederburg Wine Estate as neighbours and has stunning views of the Du Toitskloof mountains.

The total extent of the farm is 97ha. The property can also be sold as three separate farms with its own title deed.