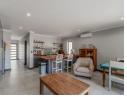

The property consist of 3 x bedrooms and 2.5 bathrooms which includes an en suite bathroom for the main bedroom. The other 2x bedrooms share a bathroom. The open plan kitchen/living room gives a fresh and relaxed feeling and walks out onto the stoep through sliding doors. The outside area with a built in braai is ideal for entertaining.