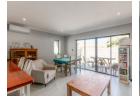

The property consist of 3 x bedrooms and 2.5 bathrooms which includes an en suite bathroom for the main bedroom. The other 2x bedrooms share a bathroom. The open plan kitchen/living room gives a fresh and relaxed feeling and walks out onto the stoep through sliding doors. The outside area with a built in braai is ideal for entertaining.