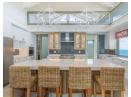

Gorgeous open plan living on ground level, with indoor swimming pool, built-in braai in braai room combined with the spectacular view makes this the ideal entertainment area for family and friends. Lounge area with Gudwin Fireplace and double glazing windows will keep the house warm and comfortable. Northern sun floods the living area in the afternoon. Here you will find the exquisite main bedroom and second bedroom or can be used as art-room. Double garage enters on this level...