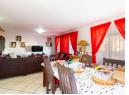

## Offering:

- \* 3 Bedrooms (With built in cupboards and sliding doors that lead to balconies)
- \* 2 Bathrooms upstairs (MES Full, 2nd bathroom with shower)
- \* Spacious open plan living area (lounge, dining room and kitchen) with sliding doors that lead to patio
- \* Patio with built in braai
- \* Kitchen with stove and granite countertops
  \* Single garage electric door and water connection for washing machine
  \* Guest toilet with basin downstairs
- \* Private courtyard
- \* Parking for 3 vehicles in front of garage