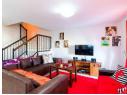

## Offering:

- \* 3 Bedrooms (With built in cupboards and sliding doors that lead to balconies)
- \* 2 Bathrooms upstairs (MES Full, 2nd bathroom with shower)
- \* Spacious open plan living area (lounge, dining room and kitchen) with sliding doors that lead to patio
- \* Patio with built in braai
- \* Kitchen with stove and granite countertops
  \* Single garage electric door and water connection for washing machine
  \* Guest toilet with basin downstairs
- \* Private courtyard
- \* Parking for 3 vehicles in front of garage