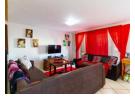

## Offering:

- \* 3 Bedrooms (With built in cupboards and sliding doors that lead to balconies)
- \* 2 Bathrooms upstairs (MES Full, 2nd bathroom with shower)
- \* Spacious open plan living area (lounge, dining room and kitchen) with sliding doors that lead to patio
- \* Patio with built in braai
- \* Kitchen with stove and granite countertops
  \* Single garage electric door and water connection for washing machine
  \* Guest toilet with basin downstairs
- \* Private courtyard
- \* Parking for 3 vehicles in front of garage