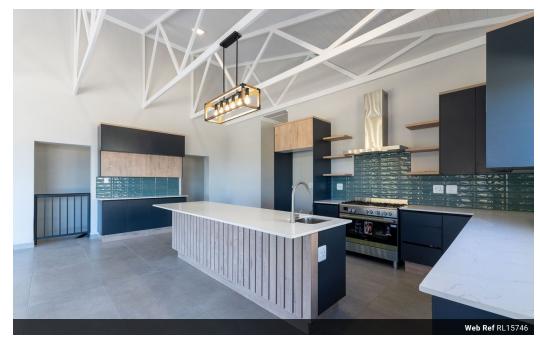

The stylish kitchen is fitted with high-quality finishes, sleek countertops, and ample storage, making it both functional and elegant. The living and dining areas are well-sized and complemented by a built-in braai with stack windows, where you can enjoy the fresh ocean breeze and stunning views-perfect for entertaining or unwinding in serenity.