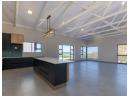

## Double volume duet with sea and mountain view.

Discover coastal living at its finest in this brand-new three-bedroom duet, perfectly positioned to offer breathtaking sea views. Designed for modern comfort and style, this home features spacious open-plan living, allowing natural light to flow effortlessly through the interiors.

The stylish kitchen is fitted with high-quality finishes, sleek countertops, and ample storage, making it both functional and elegant. The living and dining areas are well-sized and complemented by a built-in braai with stack windows, where you can enjoy the fresh ocean breeze and stunning views-perfect for entertaining or unwinding in serenity.