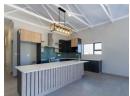

The stylish kitchen is fitted with high-quality finishes, sleek countertops, and ample storage, making it both functional and elegant. The living and dining areas are well-sized and complemented by a built-in braai with stack windows, where you can enjoy the fresh ocean breeze and stunning views-perfect for entertaining or unwinding in serenity.