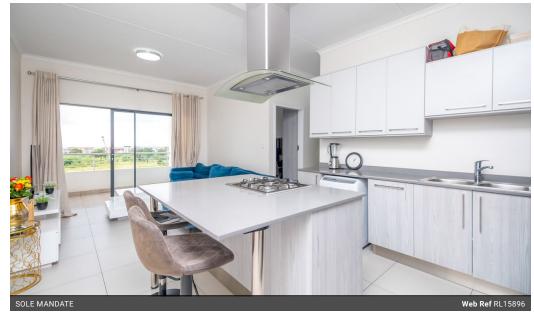

## Trendy apartment in lifestyle complex

92 On New is an iconic development designed for comfort and development. This modern two bedroom, two bathroom unit is ideal for anyone looking for comfort and design. Both bedrooms are large and the main bedroom has a full ensuite bathroom. The open plan kitchen and lounge flows to a well sized patio. The on trend kitchen has an island with built in gas stove and accommodates chairs to serve as a dining area.