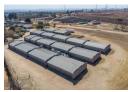

Adjacent to the office is the main house with 3 bedrooms, 3 bathrooms, 3 reception rooms, and a study. Additionally, there are 7 rented cottages as part of the residential component, which includes its own games room, swimming pool, and braai area. The main revenue is collected from 160 storage units, totalling 2880 m², plus income from Wi-Fi towers installed on the far corner of the property. There is a borehole for water; however, municipal water is available as well.