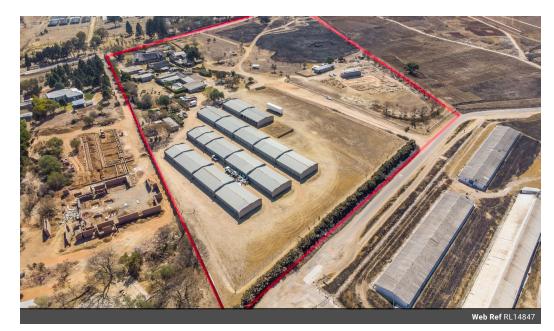

## Commercial site for rezoning and development in Midrand in Blue Hills A.H.

One of the last big stands left in the area, which is experiencing significant urbanisation. Access to the property is via two side roads. The property is currently generating a monthly income of over R160,000. It is located 4 km from Blue Hills Shopping Centre. Currently zoned as agricultural, the property has substantial development potential.

Adjacent to the office is the main house with 3 bedrooms, 3 bathrooms, 3 reception rooms, and a study. Additionally, there are 7 rented cottages as part of the residential component, which includes its own games room, swimming pool, and braai area. The main revenue is collected from 160 storage units, totalling 2880 m², plus income from Wi-Fi towers installed on the far corner of the property. There is a borehole for water; however, municipal water is available as well.