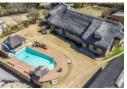

Adjacent to the office is the main house with 3 bedrooms, 3 bathrooms, 3 reception rooms, and a study. Additionally, there are 7 rented cottages as part of the residential component, which includes its own games room, swimming pool, and braai area. The main revenue is collected from 160 storage units, totalling 2880 m², plus income from Wi-Fi towers installed on the far corner of the property. There is a borehole for water; however, municipal water is available as well.

## **Features**

| Pets Allowed | Yes |                     |       |            |                     |
|--------------|-----|---------------------|-------|------------|---------------------|
| Interior     |     | Exterior            |       | Sizes      |                     |
| Furnished    | No  | Garages             | 7     | Floor Size | 3,900m <sup>2</sup> |
|              |     | Carports / Parkings | 1     | Land Size  | 8Ha                 |
|              |     | Security            | Yes   |            |                     |
|              |     | Dom. Accom.         | 1     |            |                     |
|              |     | Pool                | Yes   |            |                     |
|              |     | Views               | False |            |                     |