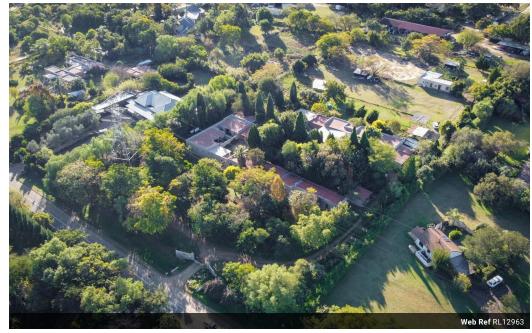

## Equestrian Utopia - endless opportunities

Fantastic Rental Income of approximately R70 000 per mont, majestic property - 1.4327 hectares nestled in the heartlands of equestrian euphoria; this is simply a horse lover's dream! This property boasts a sizeable main house accommodating three bedrooms, two and a half bathrooms, reception rooms, study, outside lapa, and indigenous garden. The 12 income-generating cottages (tenanted) are nestled between tall trees and lush grass. What a serene one-with-nature type lifestyle. The cottages offer a variety of living spaces – bed sitters, one/two- and three-bedroom units, including pre-paid meters, plentiful parking bays, and natural garden spaces to enjoy. Vast land offers endless opportunities for the discerning developer to maximise the potential of this amazing plot, ideally situated next door to the Gauteng Horse Association....

## **Features**

| Pets Allowed | Yes |                     |       |           |                      |
|--------------|-----|---------------------|-------|-----------|----------------------|
| Interior     |     | Exterior            |       | Sizes     |                      |
| Bedrooms     | 3   | Carports / Parkings | 9     | Land Size | 14,327m <sup>2</sup> |
| Bathrooms    | 2.5 | Security            | Yes   |           |                      |
| Kitchens     | 1   | Dom. Accom.         | 1     |           |                      |
| Recep. Rooms | 3   | Pool                | No    |           |                      |
| Studies      | 1   | Views               | False |           |                      |
| Furnished    | No  |                     |       |           |                      |