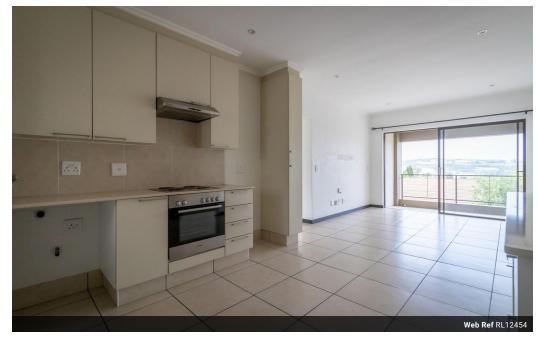

## Stunning Two Bedroom Apartment with Views

Top floor unit in modern complex, north facing with vast and beautiful views. The unit is light and airy. Two carpeted bedrooms. Open plan lounge and dining room with balcony. Modern kitchen with stone tops. The bathroom has bath and shower and modern finishes. Two allocated parking bays.