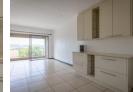

## Stunning Two Bedroom Apartment with Views

Top floor unit in modern complex, north facing with vast and beautiful views. The unit is light and airy. Two carpeted bedrooms. Open plan lounge and dining room with balcony. Modern kitchen with stone tops. The bathroom has bath and shower and modern finishes. Two allocated parking bays.