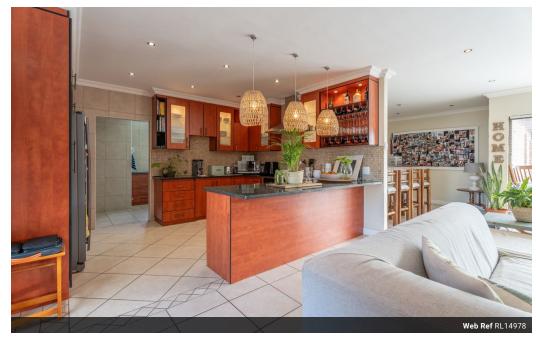

## Bright and sunny family home for sale

This charming family home boasts abundant natural light and an open, airy layout. Features include spacious living areas, large windows, a modern kitchen, and a private backyard perfect for gatherings.

## **Features**

| Pets Allowed | Yes |                     |       |            |       |
|--------------|-----|---------------------|-------|------------|-------|
| Interior     |     | Exterior            |       | Sizes      |       |
| Bedrooms     | 4   | Garages             | 2     | Floor Size | 239m² |
| Bathrooms    | 2   | Carports / Parkings | 4     | Land Size  | 758m² |
| Kitchens     | 1   | Security            | No    |            |       |
| Recep. Rooms | 2   | Pool                | No    |            |       |
| Furnished    | No  | Views               | False |            |       |