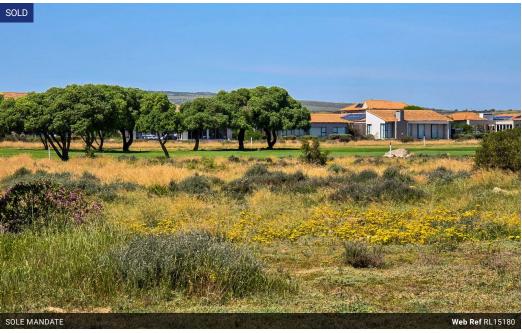

### Vacant Land surrounded by Greenbelt!

#### Exclusive Sole Mandate.

Nestled on the edge of the 13th hole, this vacant stand offers an incredible opportunity to build your dream home within the prestigious Langebaan Country Estate. Overlooking a lush greenbelt teeming with wildlife, including springbok, bontebok, tortoises, and much more, this plot is a true haven for nature lovers. With a large greenbelt separating you from the next neighbour, your privacy is assured, allowing you to fully immerse in the tranquillity of this remarkable location.

This vacant plot, situated away from the road and overlooking the greenbelt, offers the ultimate combination of serenity, privacy, and natural beauty. Build your dream home in this idyllic setting and experience the relaxed coastal lifestyle that Langebaan Country Estate is renowned for.