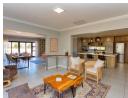

Step inside to discover expansive open-plan living areas that seamlessly blend style and functionality. The heart of the home is the contemporary kitchen, featuring an extra-large center island, ample cupboard space, and a separate scullery for added convenience.

The open-plan design extends to the living room, dining area, and indoor braai, creating an inviting space perfect for entertaining or relaxing with family. Large sliding doors lead to a wooden deck that overlooks the fairway, where you can unwind while taking in the serene views and abundant.