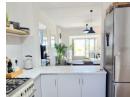

The kitchen is a chef's dream, featuring engineered stone countertops, a sleek SMEG gas stove, two water points, and a convenient pantry cupboard. The open-plan design seamlessly connects the lounge, dining area, and built-in braai space, which flows through stacker doors to a serene backyard—perfect for entertaining or unwinding in nature.