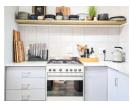

The kitchen is a chef's dream, featuring engineered stone countertops, a sleek SMEG gas stove, two water points, and a convenient pantry cupboard. The open-plan design seamlessly connects the lounge, dining area, and built-in braai space, which flows through stacker doors to a serene backyard—perfect for entertaining or unwinding in nature.