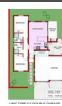

## Coastal Charm.

 $Affluent, middle-aged, millennial, iGen\ holiday\ buyers\ look\ forward\ to\ moving\ out\ of\ traditional, high-maintenance\ houses\ into$ modern living with reduced maintenance – a trend that is rapidly growing. Comprising two-bedroom, one-bathroom or two-bedroom, two-bathroom houses, buyers can enjoy six designs to choose from. All houses are professionally designed and optimally placed for the West Coast conditions and environment. Houses range in size from  $78m^2$  to  $115.220m^2$ .

Plan A1 - 2 bdr, 1 bthrm, Patio, Pergola = R1,808,414.00 Plan A2 - 2 bdr, 1 bthrm, Patio, Pergola, Garage = R2,128,650.00 Plan B - 2 bdr, 2 bthrm, Patio, Pergola, Garage = R2,140,952.00 Plan C1 - 2 bdr, 2 bthrm, Patio, Pergola, Garage = R2,062,892.00 Plan C2 - 2 bdr, 2 bthrm, Patio, Pergola, 2 Garages = R2,276,270.00

## **Features**

| Pets Allowed | Yes |                     |       |            |       |
|--------------|-----|---------------------|-------|------------|-------|
| Interior     |     | Exterior            |       | Sizes      |       |
| Bedrooms     | 2   | Garages             | 2     | Floor Size | 78m²  |
| Bathrooms    | 2   | Carports / Parkings | 2     | Land Size  | 212m² |
| Kitchens     | 1   | Security            | Yes   |            |       |
| Recep. Rooms | 2   | Pool                | No    |            |       |
| Furnished    | No  | Views               | False |            |       |