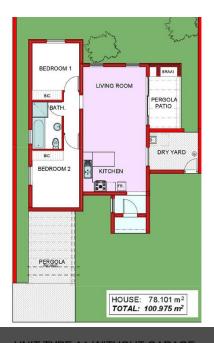

## Coastal Charm.

 $Affluent, middle-aged, millennial, iGen\ holiday\ buyers\ look\ forward\ to\ moving\ out\ of\ traditional, high-maintenance\ houses\ into$ modern living with reduced maintenance – a trend that is rapidly growing. Comprising two-bedroom, one-bathroom or two-bedroom, two-bathroom houses, buyers can enjoy six designs to choose from. All houses are professionally designed and optimally placed for the West Coast conditions and environment. Houses range in size from  $78m^2$  to  $115.220m^2$ .

Plan A1 - 2 bdr, 1 bthrm, Patio, Pergola = R1,808,414.00 Plan A2 - 2 bdr, 1 bthrm, Patio, Pergola, Garage = R2,128,650.00 Plan B - 2 bdr, 2 bthrm, Patio, Pergola, Garage = R2,140,952.00 Plan C1 - 2 bdr, 2 bthrm, Patio, Pergola, Garage = R2,062,892.00 Plan C2 - 2 bdr, 2 bthrm, Patio, Pergola, 2 Garages = R2,276,270.00

## **Features**

| Pets Allowed | Yes |                     |       |            |       |
|--------------|-----|---------------------|-------|------------|-------|
| Interior     |     | Exterior            |       | Sizes      |       |
| Bedrooms     | 2   | Garages             | 2     | Floor Size | 78m²  |
| Bathrooms    | 2   | Carports / Parkings | 2     | Land Size  | 212m² |
| Kitchens     | 1   | Security            | Yes   |            |       |
| Recep. Rooms | 2   | Pool                | No    |            |       |
| Furnished    | No  | Views               | False |            |       |