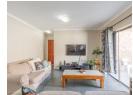

Spacious Open-Plan Living: The large living area flows seamlessly into the kitchen, which features a built-in stove and hob. A

sliding door opens to the back garden and patio, perfect for entertaining or relaxing.