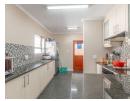

Spacious Open-Plan Living: The large living area flows seamlessly into the kitchen, which features a built-in stove and hob. A

sliding door opens to the back garden and patio, perfect for entertaining or relaxing.