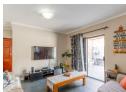

Spacious Open-Plan Living: The large living area flows seamlessly into the kitchen, which features a built-in stove and hob. A

sliding door opens to the back garden and patio, perfect for entertaining or relaxing.