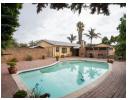

Outdoor Bliss: Sliding doors from the braai room open to a sparkling swimming pool and spacious, enclosed back garden. Comfortable Bedrooms: 3 spacious bedrooms with laminated flooring and plenty of built-in cupboards. Modern Bathrooms: 2 stylish bathrooms, including a main en-suite with a walk-in...

#### Features

Pets Allowed

| Interior     |    | Exterior            |       | Sizes     |
|--------------|----|---------------------|-------|-----------|
| Bedrooms     | 3  | Garages             | 2     | Land Size |
| Bathrooms    | 2  | Carports / Parkings | 2     |           |
| Kitchens     | 1  | Security            | Yes   |           |
| Recep. Rooms | 2  | Pool                | Yes   |           |
| Furnished    | No | Views               | False |           |