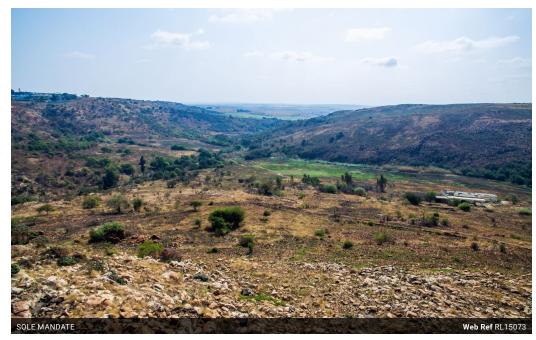

## Unique Property with River Frontage & Development Potential

8+ hectares nestled in the fertile Sterkfontein farm valley, this property boasts 500 metres of river frontage, with a 40-metre elevation drop to the water. Ideal for agricultural or residential development, it offers a steady water supply from the river and a small dam. The rich soil supports sustainable farming or eco-friendly living.

Key features:

Water & fertile land: perfect for community gardens, farming, or commercial agriculture, offering long-term value. Scenic terrain: gentle slopes with stunning views, ideal for eco-tourism or modern residential estates. Development potential:

Agri-community: develop an affordable housing village with communal farming. Eco-residences: ideal for a green living estate, promoting self-sufficiency. Surrounding opportunities:

Affordable housing: proximity to informal settlements...