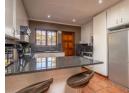

## Features

| Pets Allowed | Yes |          |       |            |       |
|--------------|-----|----------|-------|------------|-------|
| Interior     |     | Exterior |       | Sizes      |       |
| Bedrooms     | 3   | Garages  | 2     | Floor Size | 150m² |
| Bathrooms    | 2   | Security | Yes   | Land Size  | 250m² |
| Kitchens     | 1   | Pool     | No    |            |       |
| Recep. Rooms | 2   | Views    | False |            |       |
| Furnished    | No  |          |       |            |       |