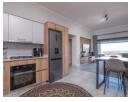

Every single centimetre of this apartment has been planned and designed meticulously. Extras you'll find here: breakfast counter, and extra cupboards in the kitchen, state-of-the art TV unit design, stacking doors opening to the balcony to bring the gorgeous view to you, water-purifying system in the kitchen, modern ceiling fans, as well as quality roller blinds throughout.