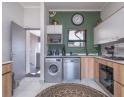

Every single centimetre of this apartment has been planned and designed meticulously. Extras you'll find here: breakfast counter, and extra cupboards in the kitchen, state-of-the art TV unit design, stacking doors opening to the balcony to bring the gorgeous view to you, water-purifying system in the kitchen, modern ceiling fans, as well as quality roller blinds throughout.