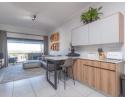

Every single centimetre of this apartment has been planned and designed meticulously. Extras you'll find here: breakfast counter, and extra cupboards in the kitchen, state-of-the art TV unit design, stacking doors opening to the balcony to bring the gorgeous view to you, water-purifying system in the kitchen, modern ceiling fans, as well as quality roller blinds throughout.