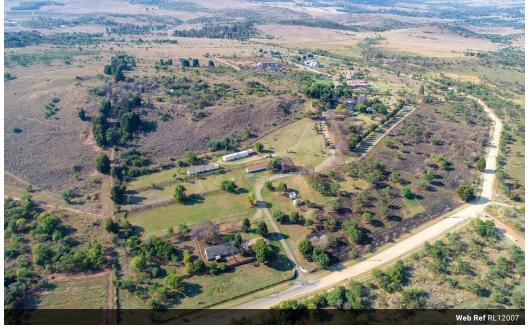

## Luxurious Farm living in Cradle of Humankind

**a** 3

Find this exquisite 4 Bedroom Executive home on a small holding in the Cradle of Humankind.

Enter into this pristine house with state of the art finishes. Variety of lounges, living areas, dining room with fire place overlooking a landscaped luscious garden. Swimming pool surrounded by a landscaped garden, water features, entertainment areas, different patios and balconies. A Cellar to enjoy your imported or Cape wine.

#### Features

| Pets Allowed | Yes |                     |      |            |                      |
|--------------|-----|---------------------|------|------------|----------------------|
| Interior     |     | Exterior            |      | Sizes      |                      |
| Bedrooms     | 4   | Garages             | 3    | Floor Size | 950m <sup>2</sup>    |
| Bathrooms    | 4   | Carports / Parkings | 4    | Land Size  | 45,000m <sup>2</sup> |
| Kitchens     | 1   | Security            | Yes  |            |                      |
| Recep. Rooms | 3   | Dom. Accom.         | 1    |            |                      |
| Studies      | 3   | Pool                | Yes  |            |                      |
| Furnished    | No  | Views               | True |            |                      |