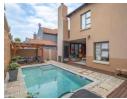

## Designed for Safety and Convenience

This double-storey home, in the popular Homes Haven, is a blend of luxury, comfort and thoughtful design.

Upstairs unfold with three spacious bedrooms, catering for convenience and a family's needs (enough dedicated space for homework and creativity), each with its own bathroom (2 en-suite), and lots of linen cupboards. The downstairs living space, kitchen and separate scullery, also includes a braai room, opening through stacker doors to a welcoming pool area, with lapa.

## **Features**

| Pets Allowed | Yes |                     |       |            |       |
|--------------|-----|---------------------|-------|------------|-------|
| Interior     |     | Exterior            |       | Sizes      |       |
| Bedrooms     | 3   | Garages             | 2     | Floor Size | 270m² |
| Bathrooms    | 3.5 | Carports / Parkings | 2     | Land Size  | 462m² |
| Kitchens     | 1   | Security            | Yes   |            |       |
| Recep. Rooms | 2   | Dom. Accom.         | 1     |            |       |
| Furnished    | No  | Pool                | Yes   |            |       |
|              |     | Views               | False |            |       |