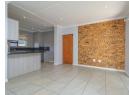

Open-plan living area: A seamless flow from the lounge and dining room to a private patio with a built-in braai – perfect for relaxing

Well-appointed kitchen: Modern white and grey cabinetry, black granite countertops, a gas...