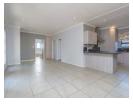

Open-plan living area: A seamless flow from the lounge and dining room to a private patio with a built-in braai – perfect for relaxing

Well-appointed kitchen: Modern white and grey cabinetry, black granite countertops, a gas...