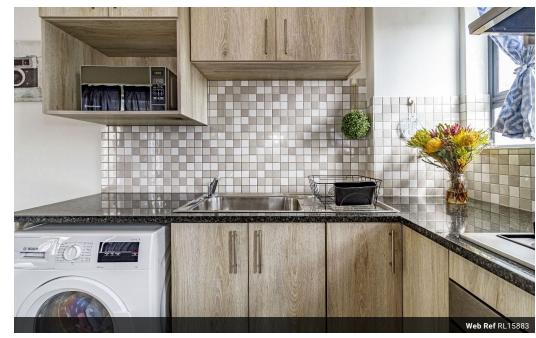

Step inside to discover a stylish open-plan living and dining area, complemented by a cozy yet functional kitchen fitted with modern finishes. The spacious lounge flows seamlessly onto a private balcony featuring a built-in braai.