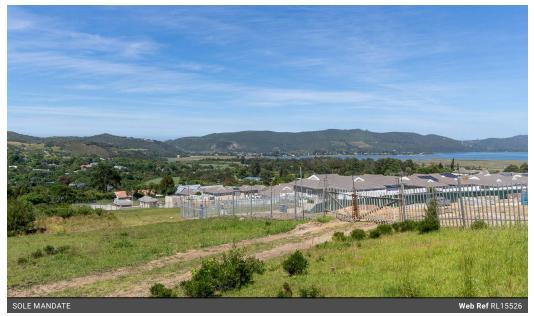

## Prime Development Land in Fisher Haven, Knysna

Exclusive Sole Mandate - Negotiable

Discover an exceptional opportunity with this fantastic development land available in the highly sought-after Fisher Haven area. This property features 70 approved stands, complete with an approved general plan and partial infrastructure in place, including

Located adjacent to an almost sold-out existing estate, this prime land is perfectly positioned to capitalise on the growing demand for residential properties in the region. Set against a picturesque hillside, the property boasts stunning lake views, creating an ideal setting for your next development project.

Key features:

70 approved stands ready for development

General plan approval in place

Partial infrastructure: some services and roads already established Scenic hillside location with beautiful lake...