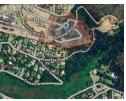

## Prime Development Land in Fisher Haven, Knysna

Exclusive Sole Mandate - Negotiable

Discover an exceptional opportunity with this fantastic development land available in the highly sought-after Fisher Haven area. This property features 70 approved stands, complete with an approved general plan and partial infrastructure in place, including

Key features:

70 approved stands ready for development

General plan approval in place

Partial infrastructure: some services and roads already established Scenic hillside location with beautiful lake...