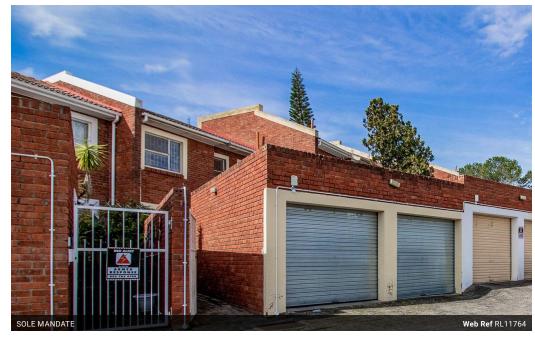

## 3-BEDROOM TOWNHOUSE IN KING WILLIAMS TOWN

A huge double storey townhouse, comprising of 3 bedrooms, 3 bathrooms, lounge, dining room, kitchen, double garage, courtyard, front garden and outside toilet. This free hold, full title townhouse is situated close to Dale High School.

## Features

| Yes |                         |                       |                             |                                       |
|-----|-------------------------|-----------------------|-----------------------------|---------------------------------------|
|     | Exterior                |                       | Sizes                       |                                       |
| 3   | Garages                 | 2                     | Floor Size                  | 190m²                                 |
| 3   | Pool                    | No                    |                             |                                       |
| 1   |                         |                       |                             |                                       |
| 2   |                         |                       |                             |                                       |
|     | Yes<br>3<br>3<br>1<br>2 | Exterior<br>3 Garages | <b>Exterior</b> 3 Garages 2 | Exterior Sizes 3 Garages 2 Floor Size |