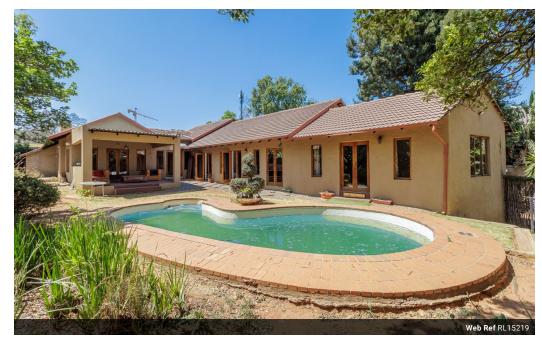

## Opportunity Knocks.

Take this opportunity and secure for yourself this home to cultivate the revenue you have been wanting to generate. It is in a great area of Rosebank and is suitable for any kind of business, from guest housing, Airbnb, to events.

## Features

| Pets Allowed | Yes |          |       |            |         |
|--------------|-----|----------|-------|------------|---------|
| Interior     |     | Exterior |       | Sizes      |         |
| Bedrooms     | 6   | Security | No    | Floor Size | 1,859m² |
| Bathrooms    | 6   | Pool     | No    | Land Size  | 1,860m² |
| Kitchens     | 1   | Views    | False |            |         |
| Recep. Rooms | 2   |          |       |            |         |
| Furnished    | No  |          |       |            |         |