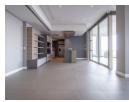

## Bespoke 3 Bedroom Penthouse with exceptional Views!

Bespoke 3 bedroom, 3.5 bathroom, pet friendly penthouse with water and power back up supply available at the Tyrwhitt. The magnificent open plan living area leads to a spacious patio area with stack doors and a built-in gas braai, perfect for entertainment and to enjoy spectacular views! A separate study with BIC and study desk and temperature control leads to a separate private patio. The designer kitchen don't compromise on quality and style! Ample cupboard space, a scullery, with double door fridge, Washing Machine, Dishwasher, Dryer, Gas Stove and Double Oven and build in coffee machine finished off to perfection. 3 Sunny bedroom suites, all with BIC, blinds and spectacular en-suite bathrooms. Separate guest toilet at the entrance. Two spacious living rooms. The main living room has a built-in gas fireplace with...