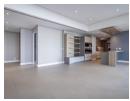

## Bespoke 3 Bedroom Penthouse with exceptional Views!

Bespoke 3 bedroom, 3.5 bathroom, pet friendly penthouse with water and power back up supply available at the Tyrwhitt. The magnificent open plan living area leads to a spacious patio area with stack doors and a built-in gas braai, perfect for entertainment and to enjoy spectacular views! A separate study with BIC and study desk and temperature control leads to a separate private patio. The designer kitchen don't compromise on quality and style! Ample cupboard space, a scullery, with double door fridge, Washing Machine, Dishwasher, Dryer, Gas Stove and Double Oven and build in coffee machine finished off to perfection. 3 Sunny bedroom suites, all with BIC, blinds and spectacular en-suite bathrooms. Separate guest toilet at the entrance. Two spacious living rooms. The main living room has a built-in gas fireplace with...