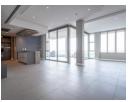

## Bespoke 3 Bedroom Penthouse with exceptional Views!

Bespoke 3 bedroom, 3.5 bathroom, pet friendly penthouse with water and power back up supply available at the Tyrwhitt. The magnificent open plan living area leads to a spacious patio area with stack doors and a built-in gas braai, perfect for entertainment and to enjoy spectacular views! A separate study with BIC and study desk and temperature control leads to a separate private patio. The designer kitchen don't compromise on quality and style! Ample cupboard space, a scullery, with double door fridge, Washing Machine, Dishwasher, Dryer, Gas Stove and Double Oven and build in coffee machine finished off to perfection. 3 Sunny bedroom suites, all with BIC, blinds and spectacular en-suite bathrooms. Separate guest toilet at the entrance. Two spacious living rooms. The main living room has a built-in gas fireplace with...