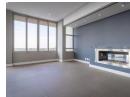

## Bespoke 3 Bedroom Penthouse with exceptional Views!

Bespoke 3 bedroom, 3.5 bathroom, pet friendly penthouse with water and power back up supply available at the Tyrwhitt. The magnificent open plan living area leads to a spacious patio area with stack doors and a built-in gas braai, perfect for entertainment and to enjoy spectacular views! A separate study with BIC and study desk and temperature control leads to a separate private patio. The designer kitchen don't compromise on quality and style! Ample cupboard space, a scullery, with double door fridge, Washing Machine, Dishwasher, Dryer, Gas Stove and Double Oven and build in coffee machine finished off to perfection. 3 Sunny bedroom suites, all with BIC, blinds and spectacular en-suite bathrooms. Separate guest toilet at the entrance. Two spacious living rooms. The main living room has a built-in gas fireplace with...