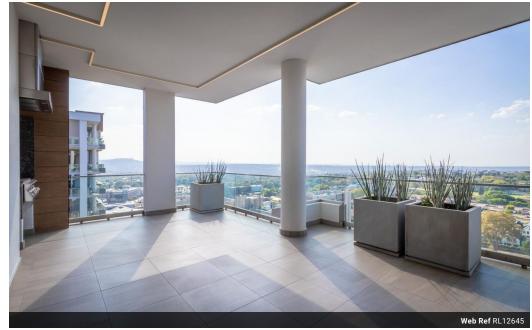

## Bespoke 3 Bedroom Penthouse with exceptional Views!

Bespoke 3 bedroom, 3.5 bathroom, pet friendly penthouse with water and power back up supply available at the Tyrwhitt. The magnificent open plan living area leads to a spacious patio area with stack doors and a built-in gas braai, perfect for entertainment and to enjoy spectacular views! A separate study with BIC and study desk and temperature control leads to a separate private patio. The designer kitchen don't compromise on quality and style! Ample cupboard space, a scullery, with double door fridge, Washing Machine, Dishwasher, Dryer, Gas Stove and Double Oven and build in coffee machine finished off to perfection. 3 Sunny bedroom suites, all with BIC, blinds and spectacular en-suite bathrooms. Separate guest toilet at the entrance. Two spacious living rooms. The main living room has a built-in gas fireplace with...