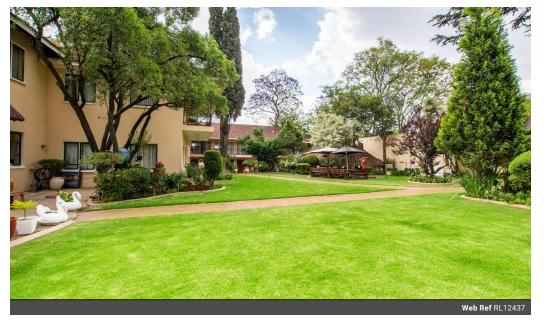

### 11 Bedroom Property for an extended family in proximity to Rosebank CBD.

Access to the property is double gated. The location is tranquil. Property is overlooking established garden with thatched entertainers lapa with braai area. Via entrance hall upstairs onto well sized 4 reception rooms: private lounge, office, boardroom and dining room with fitted bar. In this part of the property upstairs there are 7 bedrooms with 5 en-suite bathrooms and kitchenettes: 3 bedrooms and 2 bathrooms (1 en-suite) are situated in the east wing. Downstairs; below bar area there is a well sized kitchen with easy access to the dining room . From entrance hall onto 9th guest-bedroom downstairs with full en-suite bathroom, living area and an access to 2nd kitchen. Second thatch roof double storey building has open plane lounge/dining with fireplace, 2 bedrooms, 2 bathrooms and an access to 2nd-kitchen; 2nd bedroom...