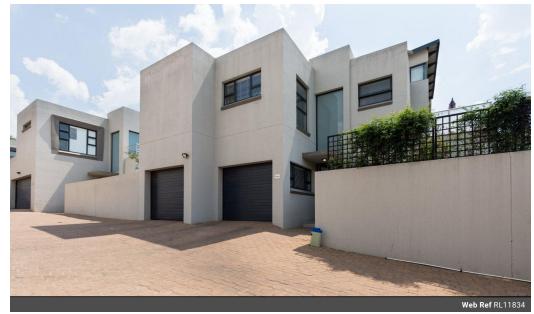

## Contemporary open plan, 3 bedroom, 3.5 bathroom, north facing cluster.

Conveniently located in proximity to Hyde Park and with an easy access to main road. This small estate comprises only 6 units. The cluster is perfect for small family or professional on the go.

Special Features: Aluminium windows, Caesarstone tops, porcelain tiles, high ceilings, energy saving by gas tank-less water heaters, solar energy back-up, Convection gas-heater outlet in lounge and family room, Established garden, irrigation system, double automated garage, security alarm, electric fence, high quality finished throughout, visitors parking.

## **Features**

| Pets Allowed | Yes |          |      |            |       |
|--------------|-----|----------|------|------------|-------|
| Interior     |     | Exterior |      | Sizes      |       |
| Bedrooms     | 3   | Garages  | 2    | Floor Size | 250m² |
| Bathrooms    | 4   | Security | No   | Land Size  | 335m² |
| Kitchens     | 1   | Pool     | No   |            |       |
| Recep. Rooms | 2   | Views    | True |            |       |
| Studies      | 1   |          |      |            |       |
| Furnished    | No  |          |      |            |       |