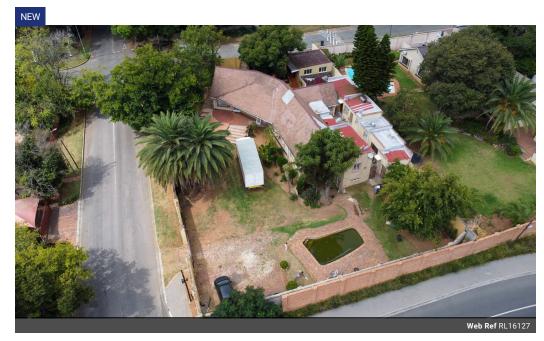

## 3 Bedroom House in Bramley

A 3-bedroom house on a prominent corner property, slightly distressed, in an area that has been ear marked for high-density, residential development.

Currently there are 5 outside bedrooms available to rent, and a main house with 3 bedrooms and 2.5 bathrooms. Earmarked for urban development, for 60 units per hectare allowed.

## Features

| Interior     |    | Exterior            |       | Sizes      |         |
|--------------|----|---------------------|-------|------------|---------|
| Bedrooms     | 3  | Carports / Parkings | 3     | Floor Size | 600m²   |
| Bathrooms    | 2  | Security            | No    | Land Size  | 1,490m² |
| Kitchens     | 2  | Pool                | No    |            |         |
| Recep. Rooms | 4  | Views               | False |            |         |
| Furnished    | No |                     |       |            |         |