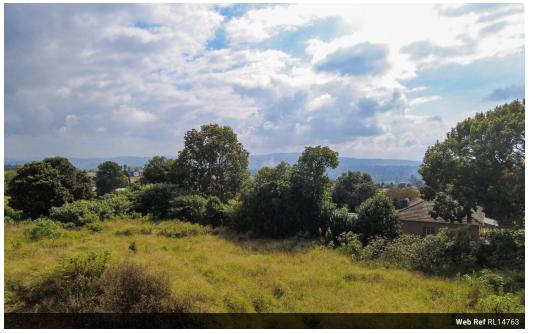

## Vacant Land For Sale

This vacant land offers a prime location with excellent proximity to educational facilities and main transportation routes, presenting a great opportunity for investors or developers.

Proximity: Close to Howick West Primary School Accessibility: Conveniently located near the main road Type: Vacant land, ready for development Size: 704 square metres Terrain: Flat land

Walking distance to Howick West Primary School, making it ideal for families. Easy access to the main road, facilitating smooth commutes. Potential: Suitable for various types of development (residential homes, commercial buildings).