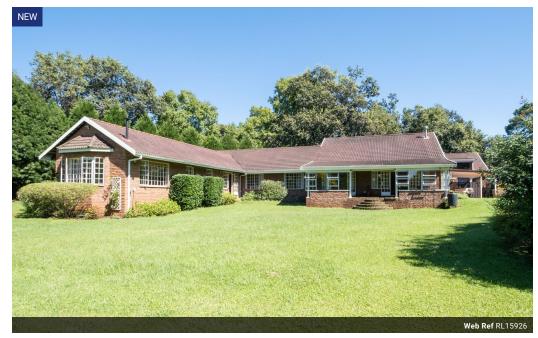

## Exquisite Country Living with Income Potential - A Dream Home on 8,382m² of Land

Nestled on a sprawling 8,382 square meter plot, this magnificent red facebrick home combines effortless maintenance with luxurious living. Boasting four spacious bedrooms and outstanding income potential, the property offers the unique advantage of being sub divisible, making it an exceptional investment opportunity.

## Main House

- Bedrooms: Four large bedrooms designed with comfort and style in mind.
- The main bedroom suite is a true retreat, featuring a romantic wood-burning fireplace, a private lounge with garden access, and a walk-in dressing room. The exquisite en-suite bathroom is fitted with a double shower and double basin, offering a touch of indulgence.
- The second bedroom also features an en-suite bathroom and ample built-in cupboards.
- · Living Spaces:
- · A welcoming entrance hall with guest cloakroom.
- The...