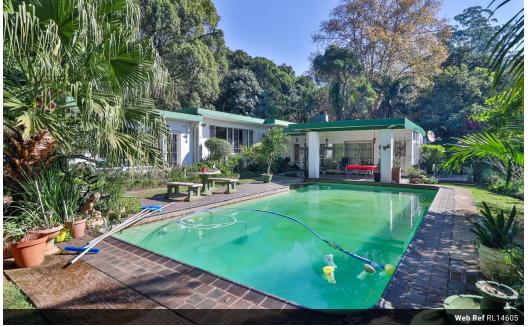

### Charming family freehold property with expansive features

Discover the perfect blend of space, comfort, and elegance with this large freehold property. Designed for those who appreciate both style and functionality, this home offers an abundance of features to cater to all your needs.

Key Features:

Bedrooms: 4 spacious bedrooms, each providing a serene retreat. Bathrooms: 3 modern bathrooms, ensuring convenience and luxury. Living Areas: 2 generous lounges, ideal for relaxation and entertaining. Garages: 2 secure garages, offering ample storage and protection for your vehicles. Carports: 2 additional carports, providing extra parking space for guests or additional vehicles. Domestic Quarters: Conveniently located domestic quarters, enhancing the property's versatility. Garden: A stunning Clivia garden, offering a tranquil outdoor oasis with vibrant blooms. This property is not just a...

#### Features

| Pets Allowed | Yes |                     |      |           |   |
|--------------|-----|---------------------|------|-----------|---|
| Interior     |     | Exterior            |      | Sizes     |   |
| Bedrooms     | 4   | Garages             | 2    | Land Size | 1 |
| Bathrooms    | 3   | Carports / Parkings | 2    |           |   |
| Kitchens     | 1   | Security            | Yes  |           |   |
| Recep. Rooms | 3   | Dom. Accom.         | 1    |           |   |
| Studies      | 1   | Pool                | Yes  |           |   |
| Furnished    | No  | Views               | True |           |   |