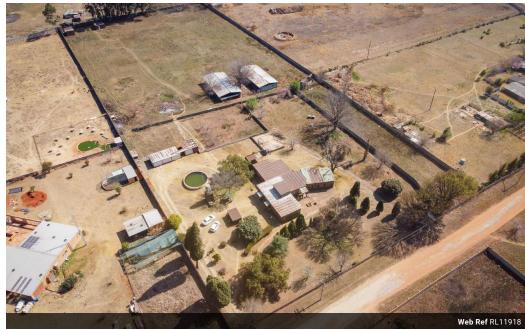

## Perfect 2 ha plot to accommodate your business & personal needs ....

Meridian Realty proudly present this 2 ha small holding to you. Situated in the Spaarwater area and very close to the R23 main road (approximately 150 m), this piece of land is ideal if you are looking for truck space, close to the N3. The pan handle makes it possible to run your business at the back of this property, on the open 1 ha stand, with you either being able to stay in the 4 bedroom house at the front, or use this property as an operational building & office space.

- A 4 bedroom, 2 bathroom home with kitchen, 3 lounge areas, dining room
- 3 Lock up garages
- A borehole (60 m deep), pump room & a dam (pumps 3 600L per hour)
  3 Phase electricity
- A vacant 1 ha stand adjacent to the front stand ideal to run a business from
- Easy access to and from the N3, R23 which will connect..