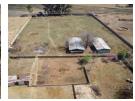

## Perfect 2 ha plot to accommodate your business & personal needs ....

Meridian Realty proudly present this 2 ha small holding to you. Situated in the Spaarwater area and very close to the R23 main road (approximately 150 m), this piece of land is ideal if you are looking for truck space, close to the N3. The pan handle makes it possible to run your business at the back of this property, on the open 1 ha stand, with you either being able to stay in the 4 bedroom house at the front, or use this property as an operational building & office space.

- A 4 bedroom, 2 bathroom home with kitchen, 3 lounge areas, dining room
- 3 Lock up garages
- A borehole (60 m deep), pump room & a dam (pumps 3 600L per hour)
  3 Phase electricity
- A vacant 1 ha stand adjacent to the front stand ideal to run a business from
- Easy access to and from the N3, R23 which will connect..