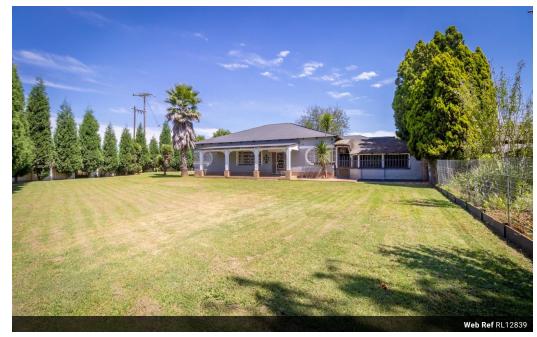

## Lovingly maintained 4 bedroom family home with entertainment area and separate 2 bedroom townhouse

Meridian Realty proudly presents to you this move-in ready 4 bedroom family home with a neat as a pin, separate 2 bedroom cottage on a corner stand. The main residence comprise of a modern open plan kitchen fitted with ample cupboard spaces, a Smeg gas stove, pantry and laundry. The spacious lounge opens onto a covered patio. The kitchen flows onto an informal ty room and sun room. The 4 bedrooms have built in cupboards. The bathroom is modern and fitted with a spacious shower and corner

## Features

| Pets Allowed | Yes |                     |       |            |                      |
|--------------|-----|---------------------|-------|------------|----------------------|
| Interior     |     | Exterior            |       | Sizes      |                      |
| Bedrooms     | 4   | Garages             | 2     | Floor Size | 265m²                |
| Bathrooms    | 2   | Carports / Parkings | 8     | Land Size  | 14,280m <sup>2</sup> |
| Kitchens     | 1   | Security            | Yes   |            |                      |
| Recep. Rooms | 4   | Dom. Accom.         | 1     |            |                      |
| Furnished    | No  | Pool                | No    |            |                      |
|              |     | Views               | False |            |                      |