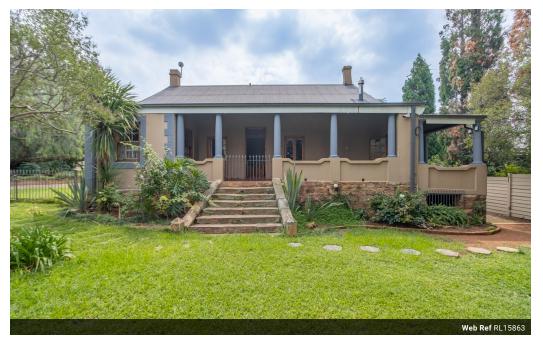

 Monthly Rates R1,485

Step into a world of timeless elegance with this beautifully maintained Victorian-style home, where heritage charm meets modern luxury. Set on a generous 1,489m<sup>2</sup> stand in the heart of Heidelberg, this four-bedroom masterpiece boasts classic architectural details, spacious living areas, and thoughtful modern enhancements—making it the perfect blend of history and comfort.

Property Highlights:

Four spacious bedrooms, including two en-suite bathrooms, ensuring comfort and privacy. Three well-appointed bathrooms, featuring a blend of vintage charm and contemporary finishes. Exquisite Oregon pine floors, doors, and windows, preserving the home's historic character. Four fireplaces & two anthracite stoves, adding warmth and ambiance throughout. A dedicated study nook, perfect for those working from home or seeking a quiet retreat.