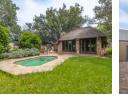

## Features

| Pets Allowed | Yes |                     |       |            |                     |
|--------------|-----|---------------------|-------|------------|---------------------|
| Interior     |     | Exterior            |       | Sizes      |                     |
| Bedrooms     | 4   | Carports / Parkings | 4     | Floor Size | 370m <sup>2</sup>   |
| Bathrooms    | 3.5 | Security            | Yes   | Land Size  | 1,489m <sup>2</sup> |
| Kitchens     | 1   | Dom. Accom.         | 1     |            |                     |
| Recep. Rooms | 2   | Pool                | Yes   |            |                     |
| Studies      | 1   | Views               | False |            |                     |
| Furnished    | No  |                     |       |            |                     |