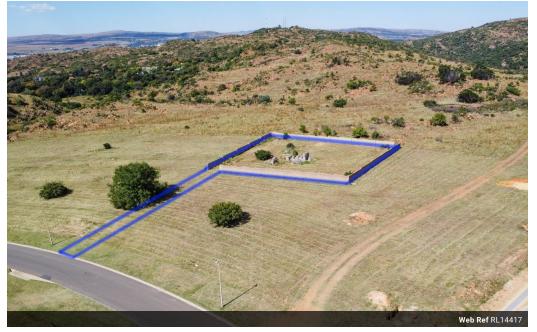

### Build your dream home in this prestigious Estate......

Discover the epitome of luxury living in the prestigious Berg & Dal Residential Country Lifestyle Estate with this breathtaking vacant stand. Spanning an expansive 1,520 square meters, this walled stand presents an unparalleled opportunity to build your dream home amidst nature's finest offerings. Prepare to be captivated by the panoramic 360-degree views that stretch across the picturesque landscape, showcasing the majestic Suikerbos Nature Reserve, the exclusive Heidelberg Kloof Estate, and the surrounding areas. Whether it's the tranquil beauty of the reserve or the allure of the distant city lights, every angle offers a vista worth savouring.

Escape the hustle and bustle of urban life while enjoying the convenience of being just a 30-minute drive from Johannesburg. The Berg & Dal Estate offers the perfect blend of country...